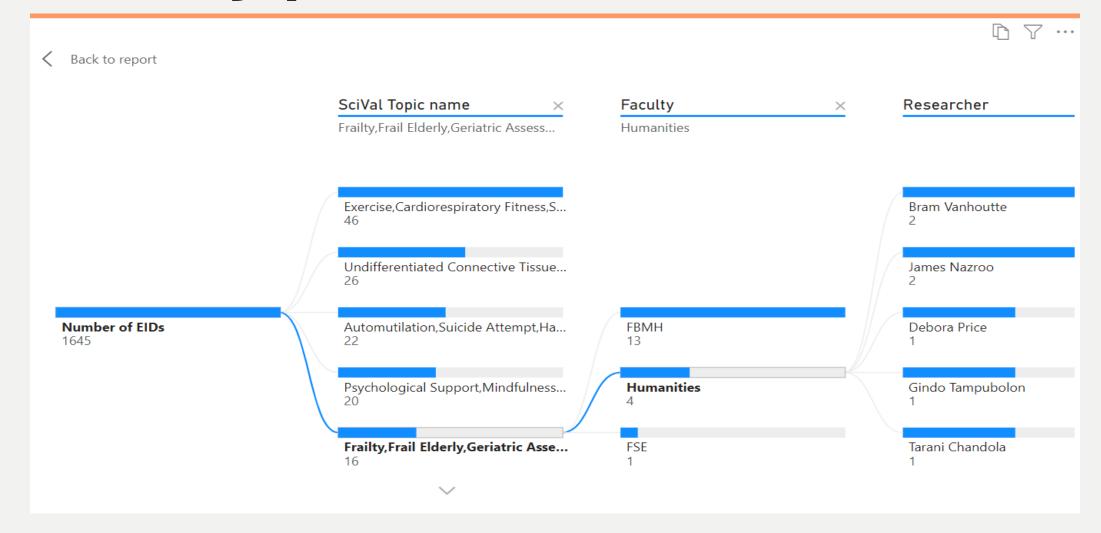

## Power BI analysis

| <b>▽</b> Filters               | <b>&gt;&gt;</b> |
|--------------------------------|-----------------|
|                                |                 |
| Filters on this page           |                 |
| Faculty Vis (All)              | $\Diamond$      |
| School or Department  is (All) | $\Diamond$      |
| Filter type                    |                 |
| Basic filtering                | ~               |
| ∠ Search                       |                 |
| ☐ Select all                   |                 |
| ☐ AMBS                         | 30              |
| Arts, Languages and Cult       | 10              |
| ☐ Biological Sciences 7        | 66              |
| ☐ Chemical Engineering         | 4               |
| Chemistry                      | 5               |
| ☐ Computer Science             | 11              |

## Identify potential collaborations