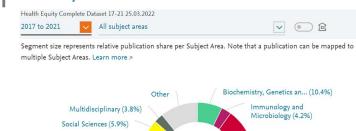

More... ∨

+ Add Summary to Reporting Export >

+ Add to Reporting

Medicine (83.6%)

Yearly breakdown

Psychology (7.1%)

Neuroscience (9.3%)

Nursing (5.4%)

74,113

Citation Count (i)

30.5

Citations per Publication (i)