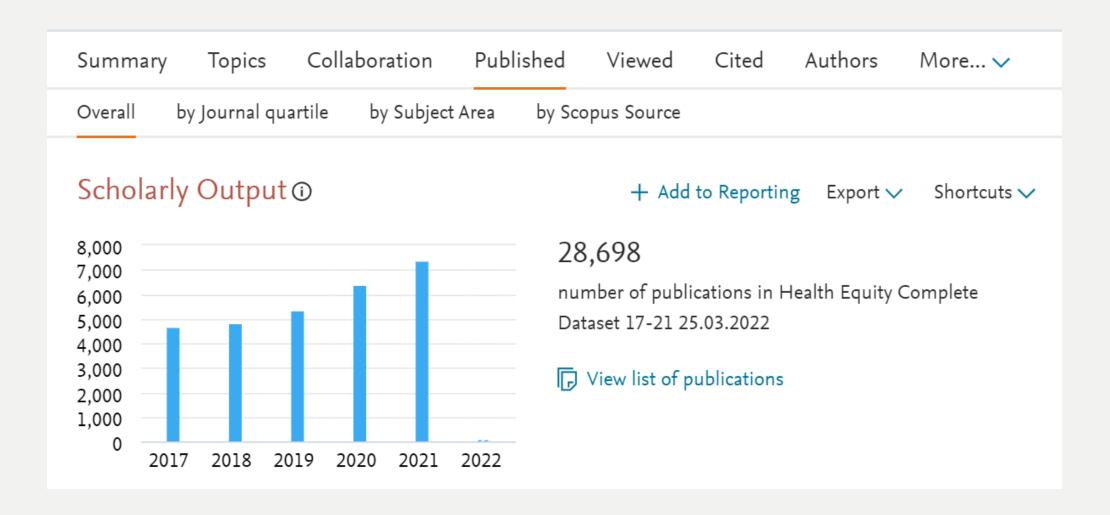

#### Overall research performance

2,433

Scholarly Output (i)

26,072

uthors

84.8% All Open Access

3.12

Field-Weighted Citation Impact (i)

Yearly breakdown

Psychology (7.1%)

Neuroscience (9.3%)

Nursing (5.4%)

74,113

Citation Count (i)

30.5

Citations per Publication (i)