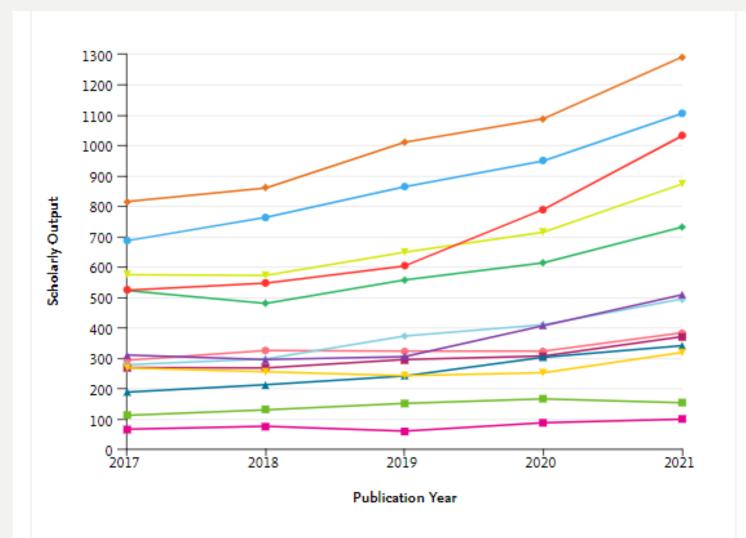

Yearly breakdown

Psychology (7.1%)

Neuroscience (9.3%)

Nursing (5.4%)

74,113

Citation Count (i)

30.5

Citations per Publication (i)