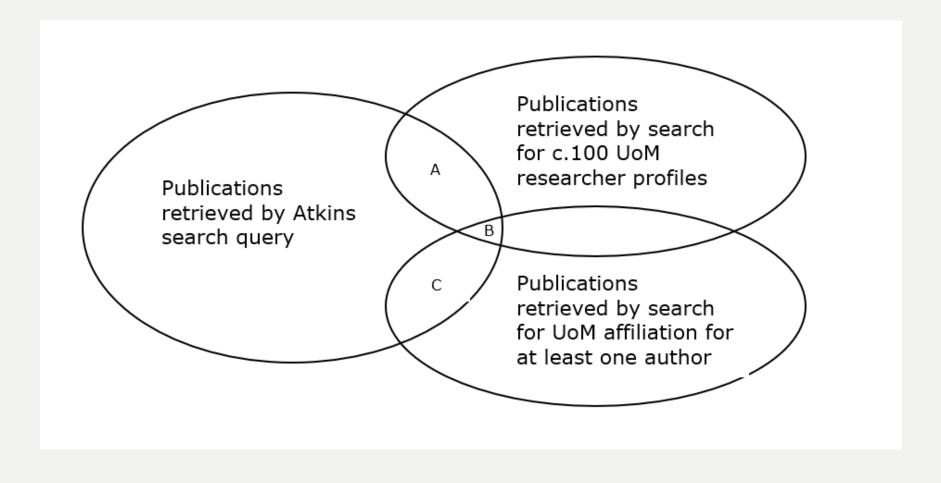

#### **Mapping**

- Combined our research query with UoM affiliation in Scopus, and Scopus author data from a defined group
- Created an institutional spreadsheet for activity relating to research in Health Equity
- Used the above to create a Power BI dashboard focused on collaboration opportunities

# Mapping the UoM Landscape

- For the mapping exercise we wanted to create a comprehensive picture of all relevant research activity, in a way that allowed the working group to easily identify possible areas of collaboration.
- This involved combining Scopus data, with the citation and Topic / cluster data provided via SciVal.
- It was then possible to create a spreadsheet that formed the basis for a more easily navigable Power BI analysis