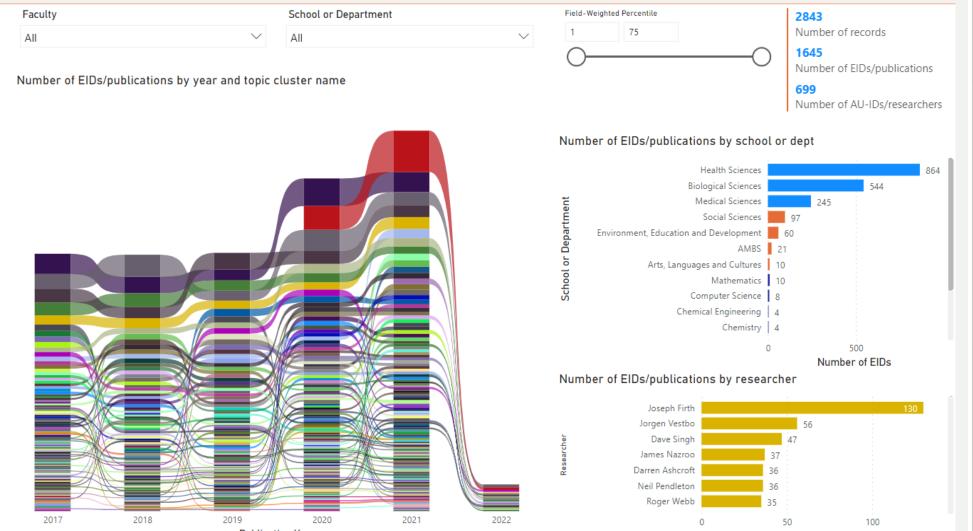

## Power BI analysis

| <b>▽</b> Filters               | <b>&gt;&gt;</b> |
|--------------------------------|-----------------|
|                                |                 |
| Filters on this page           |                 |
| Faculty Vis (All)              | $\Diamond$      |
| School or Department  is (All) | $\Diamond$      |
| Filter type                    |                 |
| Basic filtering                | ~               |
| ∠ Search                       |                 |
| ☐ Select all                   |                 |
| ☐ AMBS                         | 30              |
| Arts, Languages and Cult       | 10              |
| ☐ Biological Sciences 7        | 66              |
| ☐ Chemical Engineering         | 4               |
| Chemistry                      | 5               |
| ☐ Computer Science             | 11              |

## Identify potential collaborations